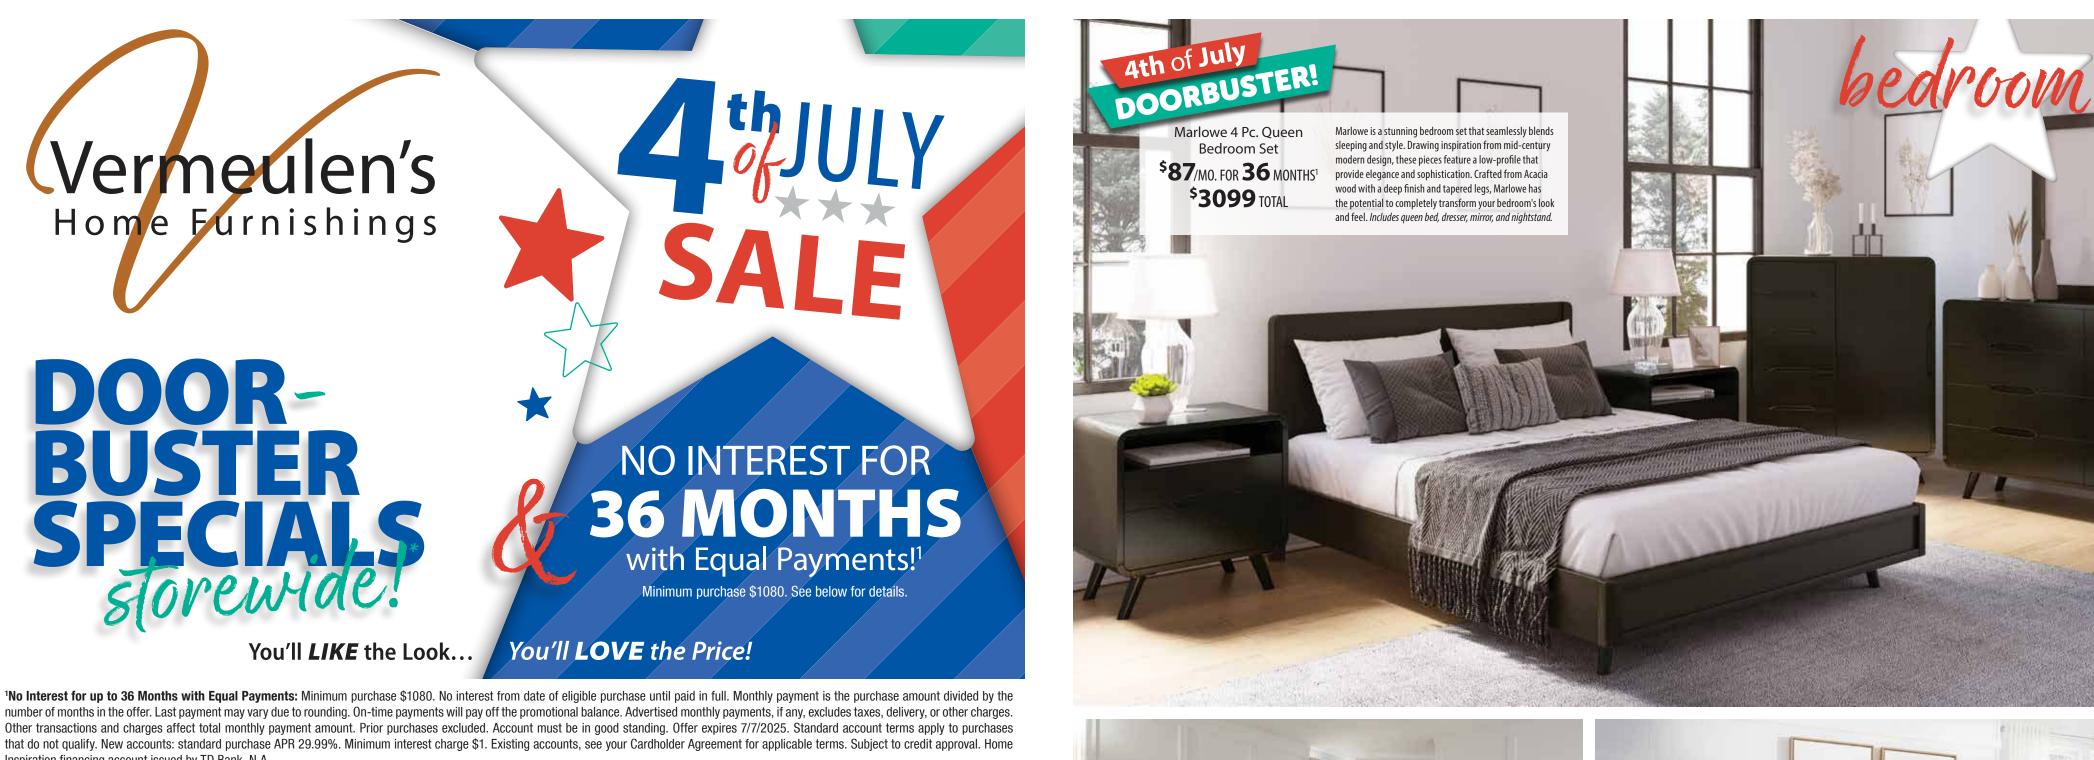

Lettner 5 Pc. King Bedroom Set **\$96**/MO. FOR **36** MONTHS<sup>1</sup> \$3429 TOTAL

**VALUE** RIGHT

Satisfying your taste for tradition, the Lettner king panel storage bed sports serene sophistication. Forever classic design details like inset panels, silvertone patina hardware, and bun feet are so easy to love. Two roomy drawers keep your essentials organized in style. Includes king storage bed, dresser,