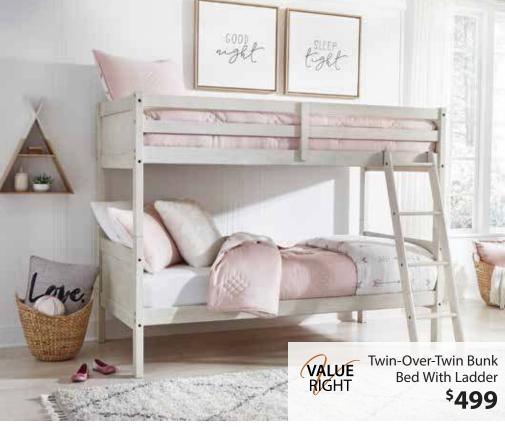

Lettner 5 Pc. King Bedroom Set **\$96**/MO. FOR **36** MONTHS<sup>1</sup> \$3429 TOTAL

**VALUE** RIGHT

Satisfying your taste for tradition, the Lettner king panel storage bed sports serene sophistication. Forever classic design details like inset panels, silvertone patina hardware, and bun feet are so easy to love. Two roomy drawers keep your essentials organized in style. Includes king storage bed, dresser,















## FURNITURE SHOWROOM MATTRESS GALLERY Ver meulen's

🕥 2105 W. MICHIGAN AVENUE, JACKSON, MI 49202 ACROSS FROM WESTWOOD MALL

💪 (517) 782-8208 🛱 VermeulenFurniture.com

MONDAY - SATURDAY: 10 AM to 6 PM SUNDAY: 12 PM to 5 PM WE PARTICIPATE **CLOSED 4TH OF JULY** Find us on **f** T.R.I.P.

**\$** 

— 1925 - 2025 —

<sup>1</sup>No Interest for up to 36 Months with Equal Payments: Minimum purchase \$1080. No interest from date of eligible purchase until paid in full. Monthly payment is the purchase amount divided by the number of months in the offer. Last payment may vary due to rounding. On-time payments will pay off the promotional balance. Advertised monthly payments, if any, excludes taxes, delivery, or other charges. Other transactions and charges affect total monthly payment