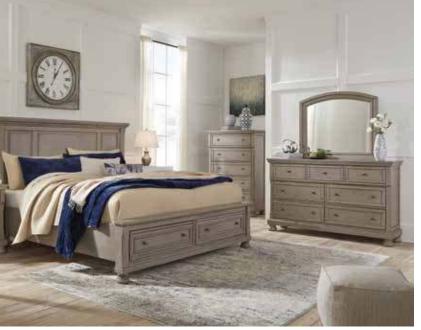

Lettner 5 Pc. King Bedroom Set **\$96**/MO. FOR **36** MONTHS<sup>1</sup> \$3429 TOTAL

**VALUE** RIGHT

Satisfying your taste for tradition, the Lettner king panel storage bed sports serene sophistication. Forever classic design details like inset panels, silvertone patina hardware, and bun feet are so easy to love. Two roomy drawers keep your essentials organized in style. Includes king storage bed, dresser,