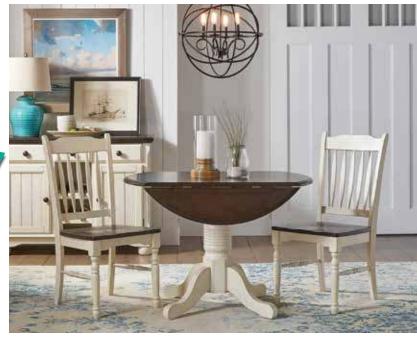

Dining Set <sup>\$</sup>759

cozy breakfast nooks. The 42-inch round table features a sleek gray top complemented by a crisp white pedestal base, offering a modern aesthetic that suits various interior styles. Designed for flexibility, the table includes two 9-inch drop leaves, allowing you to adjust its size to accommodate guests or save space when not in use.