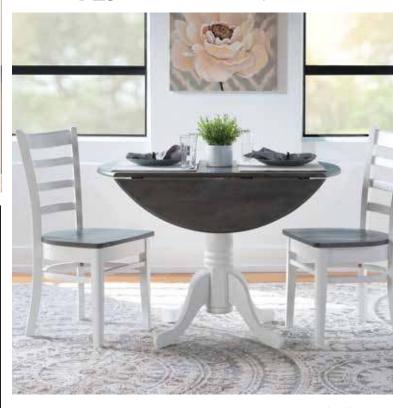

Dining Set <sup>\$</sup>759

cozy breakfast nooks. The 42-inch round table features a sleek gray top complemented by a crisp white pedestal base, offering a modern aesthetic that suits various interior styles. Designed for flexibility, the table includes two 9-inch drop leaves, allowing you to adjust its size to accommodate guests or save space when not in use.