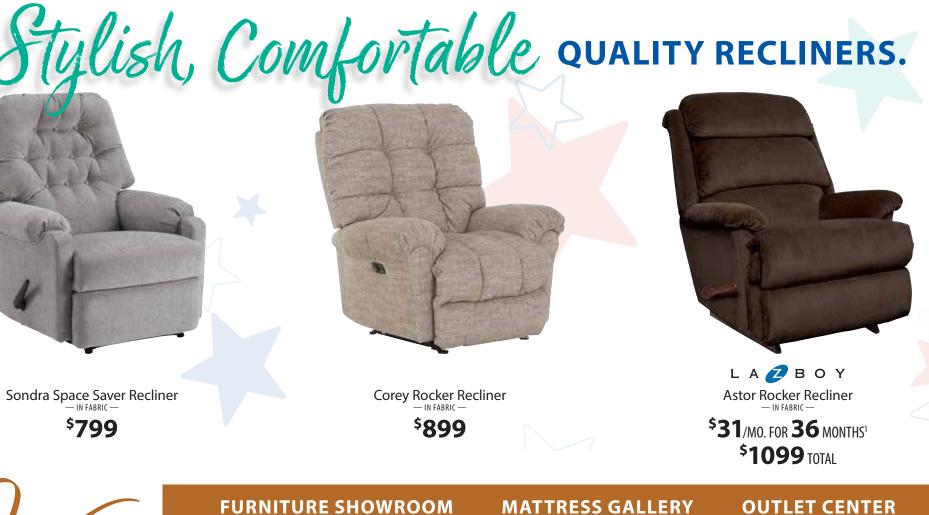

Lettner 5 Pc. King Bedroom Set **\$96**/MO. FOR **36** MONTHS<sup>1</sup> \$3429 TOTAL

**VALUE** RIGHT

Satisfying your taste for tradition, the Lettner king panel storage bed sports serene sophistication. Forever classic design details like inset panels, silvertone patina hardware, and bun feet are so easy to love. Two roomy drawers keep your essentials organized in style. Includes king storage bed, dresser,















## FURNITURE SHOWROOM MATTRESS GALLERY Ver meulen's

🕥 2105 W. MICHIGAN AVENUE, JACKSON, MI 49202 ACROSS FROM WESTWOOD MALL

💪 (517) 782-8208 🛱 VermeulenFurniture.com

MONDAY - SATURDAY: 10 AM to 6 PM SUNDAY: 12 PM to 5 PM WE PARTICIPATE **CLOSED 4TH OF JULY** Find us on **f** T.R.I.P.

**\$** 

— 1925 - 2025 —

<sup>1</sup>No Interest for up to 36 Months with Equal Payments: Minimum purchase \$1080. No interest from date of eligible purchase until paid in full. Monthly payment is the purchase amount divided by the number of months in the offer. Last payment may vary due to rounding. On-time payments will pay off the promotional balance. Advertised monthly payments, if any, excludes taxes, delivery, or other charges. Other transactions and charges affect total monthly payment a