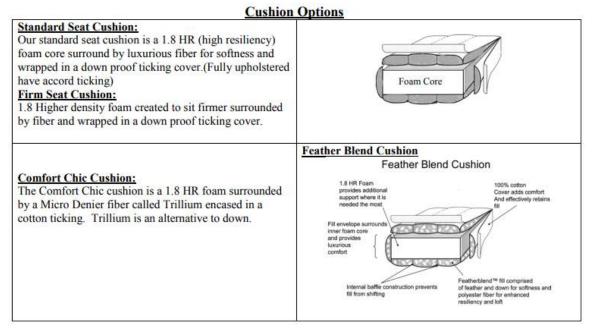

### **Bernhardt Furniture**

| Cushions                                                                                    | CONTENT                                                                                   | <b>DESCRIPTION</b><br>The Luxe Down cushion is created with a high<br>resiliency polyfoam core of 1.8 lb./cu. ft. It is fully<br>wrapped with a polyester, non-allergenic fiber<br>batting and encased in waterfowl feathers and<br>down. This cushion is designed for a durable yet<br>more carefree look and does require some fluffing.                                                                                                                                                                                                                                                                                                                                                                     |  |  |  |  |
|---------------------------------------------------------------------------------------------|-------------------------------------------------------------------------------------------|----------------------------------------------------------------------------------------------------------------------------------------------------------------------------------------------------------------------------------------------------------------------------------------------------------------------------------------------------------------------------------------------------------------------------------------------------------------------------------------------------------------------------------------------------------------------------------------------------------------------------------------------------------------------------------------------------------------|--|--|--|--|
| Luxe Down #1                                                                                | Polyfoam Core<br>Polyester Fibers<br>Waterfowl Feathers<br>Waterfowl Down                 |                                                                                                                                                                                                                                                                                                                                                                                                                                                                                                                                                                                                                                                                                                                |  |  |  |  |
| Luxe Fiber #2                                                                               | Polyfoam Core<br>Polyester Fibers                                                         | <ul> <li>The Luxe Fiber cushion is created with a high resiliency polyfoam core of 1.8 lb./cu. It is fully wrapped with a polyester, non-allergenic fiber batting. This cushion is designed for durability and comfort while retaining the crisp shape of the cushion.</li> <li>The Premium Inner Spring Down cushion is created with a full support Marshall-type coil spring unit (15 gauge steel coils individually wrapped in ticking). The core is surrounded by polyfoam and then encased in plush down proof ticking quilted with a blend of duck down, feathers and soft hollow filament polyester fiber. This cushion is designed for a deep ride, high soft crown and excellent recovery.</li> </ul> |  |  |  |  |
| Spring Down #4                                                                              | Spring Inner Core<br>Polyfoam<br>Polyester Fibers<br>Waterfowl Feathers<br>Waterfowl Down |                                                                                                                                                                                                                                                                                                                                                                                                                                                                                                                                                                                                                                                                                                                |  |  |  |  |
| Spring Fiber #5                                                                             | Spring Inner Core<br>Polyfoam<br>Polyester Fibers                                         | The <b>Premium Inner Spring Fiber</b> cushion is<br>created with a full support Marshall-type coil spring<br>unit (14 gauge steel coils individually wrapped in<br>ticking). The core is surrounded by polyfoam and<br>then wrapped with a hollow filament polyester fiber<br>and encased in down proof ticking. This cushion<br>is designed for a deep ride, high soft crown with<br>resilient recovery without fluffing.                                                                                                                                                                                                                                                                                     |  |  |  |  |
| Plush Feather<br>Down #7<br>Wirgin Polyester Fibers<br>Waterfowl Feathers<br>Waterfowl Down |                                                                                           | The <b>Plush Feather Down</b> cushion is created<br>with a high resiliency soy based foam of 1.8<br>density lb./cu. It is fully wrapped with a 100%<br>cotton cover Featherblend fill jacket. The fill is<br>50% hypo-allergenic feather down for softness<br>and 50% virgin polyester fiber for enhanced loft.<br>This cushion is designed to provide superior<br>comfort and softness.                                                                                                                                                                                                                                                                                                                       |  |  |  |  |