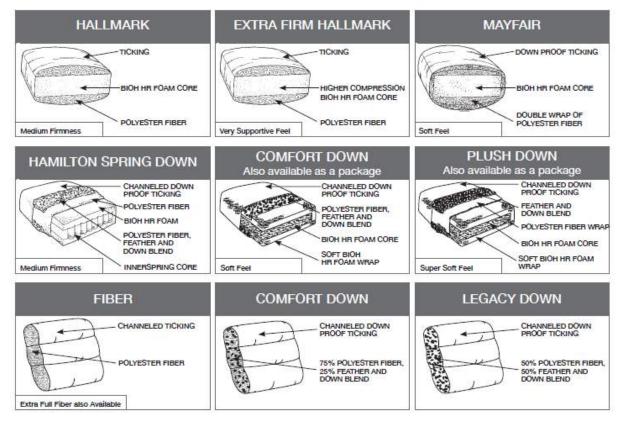

| The <b>Plush Feather Down</b> cushion is created<br>with a high resiliency soy based foam of 1.8<br>density lb./cu. It is fully wrapped with a 100%<br>cotton cover Featherblend fill jacket. The fill is<br>50% hypo-allergenic feather down for softness<br>and 50% virgin polyester fiber for enhanced loft.<br>This cushion is designed to provide superior<br>comfort and softness.                                                                                                                                                                                                                                                                                                                       |  |  |  |  |

(as of Nov 2019) See sales associate for current information

## **Larren Grey**



### **Flexsteel Furniture**

FC Feather blend Cushion – soft PC Plush Cushion – firm LC Luxury Cushion – medium HR High Resiliency – extra firm

(as of Nov 2019) See sales associate for current information

## **Four Seasons**



#### Rowe

Cushion options vary by style, ask salesperson for details.

### **Smith Brothers**

Seats are based on ILD numbers. (Indentation Load Deflection) See catalog for what frame has what ILD seat cushion as standard. Although it is not recommended, you may firm up your seats one ILD for an upcharge. When doing so the backs will also be made firmer to match. We will not accept orders requesting a softer seat foam.

| ILD 18 is Moderately Soft | ILD 22 is Moderately Firm                             |
|---------------------------|----------------------------