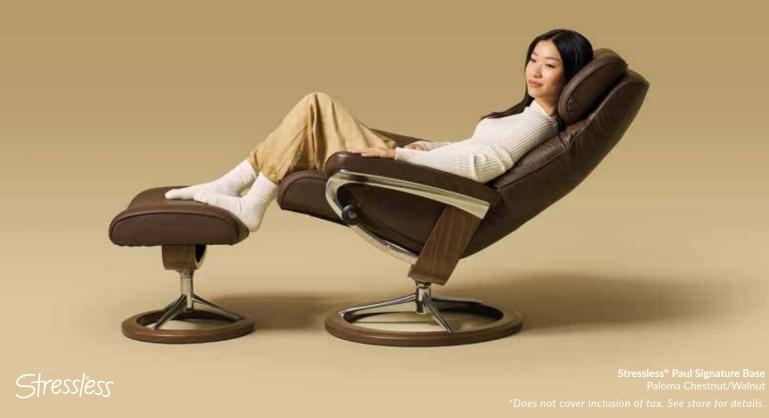

#### Select your base and finish.

See which of our four bases matches your style and needs.

Stressless® Sunrise Classic Base Paloma Mushroom/Smoked Oak

The Classic Base has a timeless design and offers unique stability. Available in S. M and L sizes.