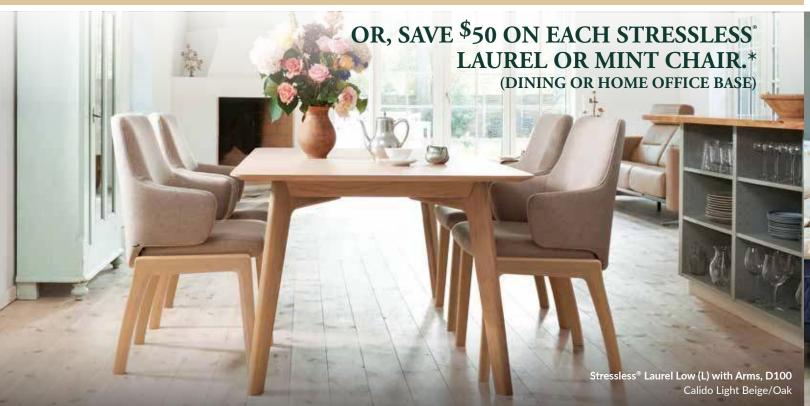

best.







#### Select your upholstery.

Choose from our selection of leather and fabric; providing more colors than you can imagine.

#### Select your base and finish.

See which of our four bases matches your style and needs.



Stressless® Sunrise Classic Base Paloma Mushroom/Smoked Oak



The Classic Base has a timeless design and offers unique stability. Available in S. M and L sizes.



The Signature Base with BalanceAdapt™ provides a soft, gentle rocking motion. Available in S, M and L sizes.



The Classic Power™ Base has a motorized footrest and back that you operate by lightly pushing buttons under the armrest. Available in M and L sizes only.



The rolling **Home Office Base** features 360° swivel and makes working from home extremely comfortable. Available in M size only.





### **SEE HOW GOOD IT** LOOKS IN YOUR HOME!

With our Stressless @home App, you can customize any of our furniture on your phone or tablet and place it in your living room, dining room or home office. In addition to choosing any of our recliners, sofas and office chairs, you can pick out leather or fabric colors and bases.