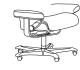

The rolling **Home Office Base** features 360° swivel and makes working from home extremely comfortable. Available in M size only.